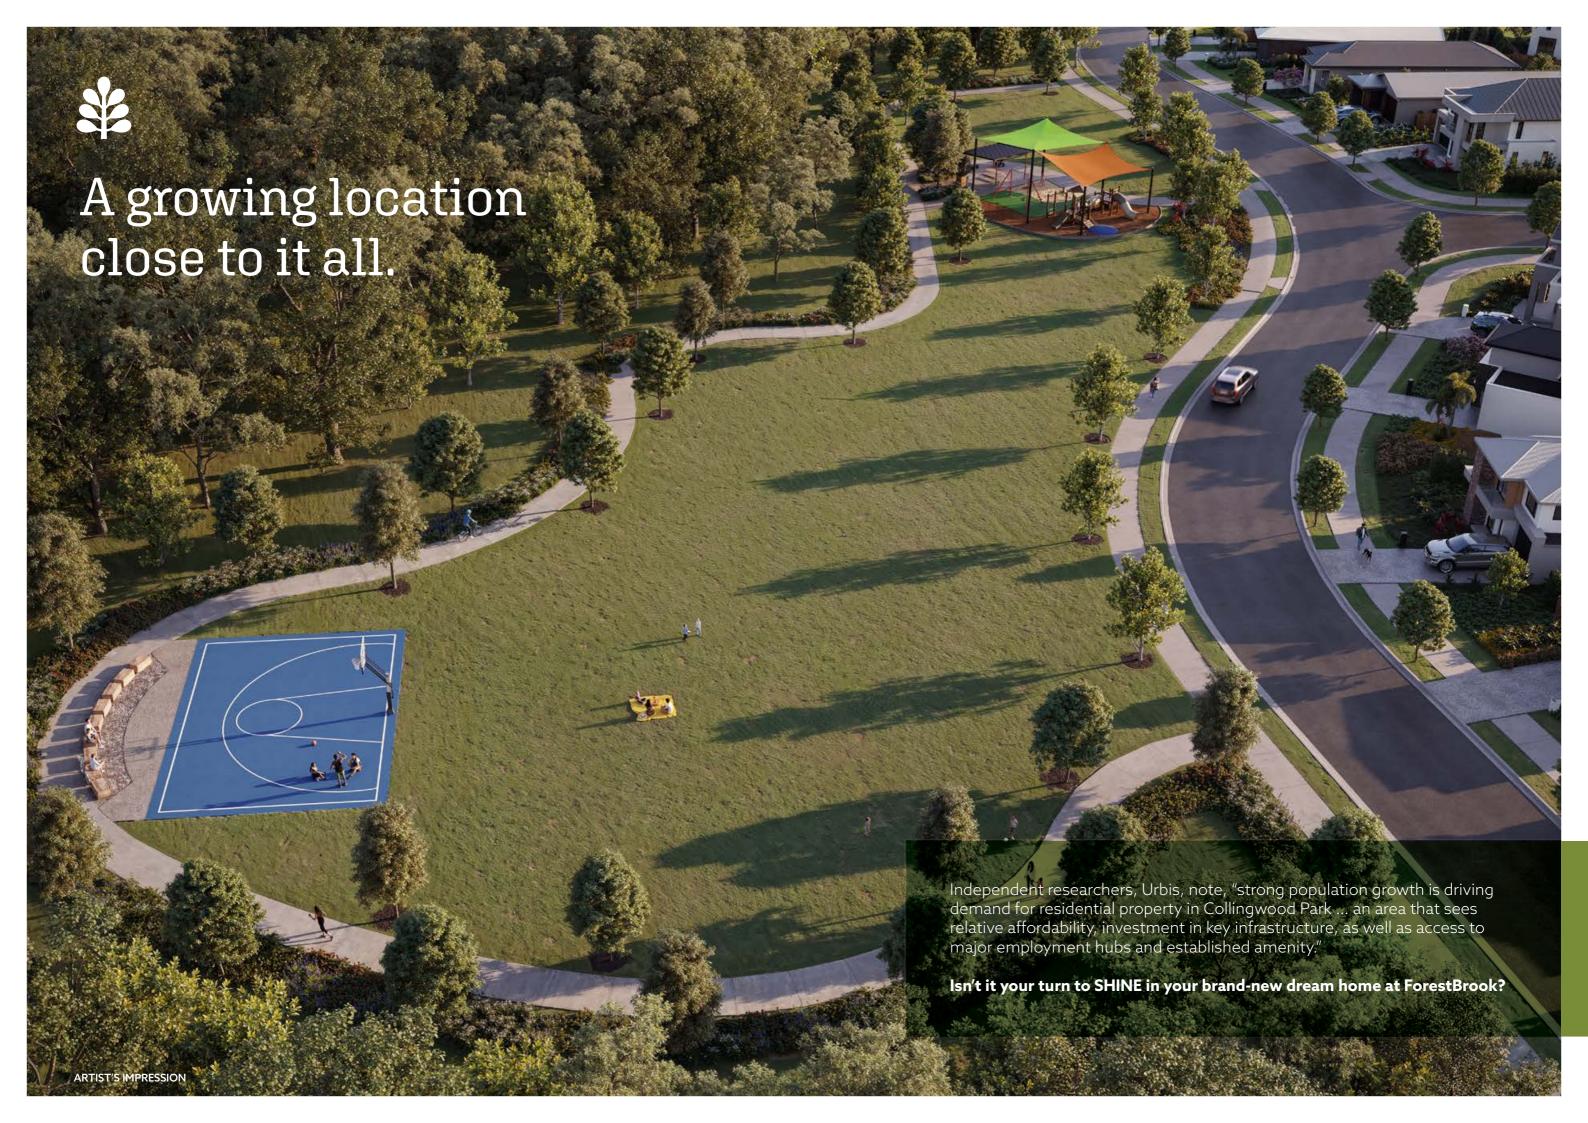

## Master Plan

ForestBrook will be home to 164 generous residential homesites, along with an expansive, central greenspace which will foster a vibrant community atmosphere and encourage an active and connected, outdoor lifestyle.

164 mostly level homesites

Homesites from 334m² to 3,556m²

Select homesites with mountain vistas

12ha community parklands

Over 500m of creek frontage

23 Homesites with parkland aspect