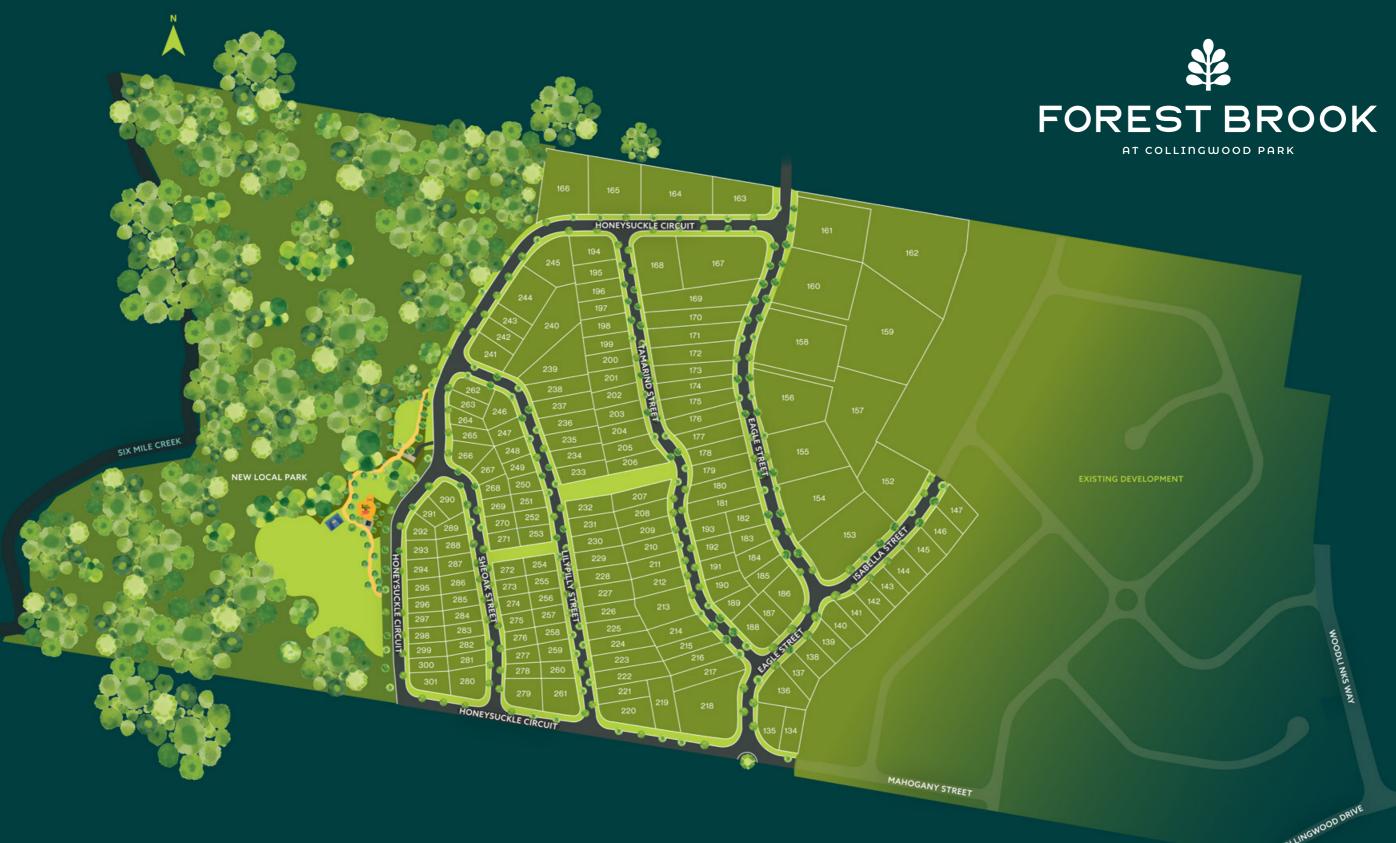

## Master Plan

ForestBrook will be home to 164 generous residential homesites, along with an expansive, central greenspace which will foster a vibrant community atmosphere and encourage an active and connected, outdoor lifestyle.

164 mostly level homesites

Homesites from 334m² to 3,556m²

Select homesites with mountain vistas

12ha community parklands

Over 500m of creek frontage

23 Homesites with parkland aspect