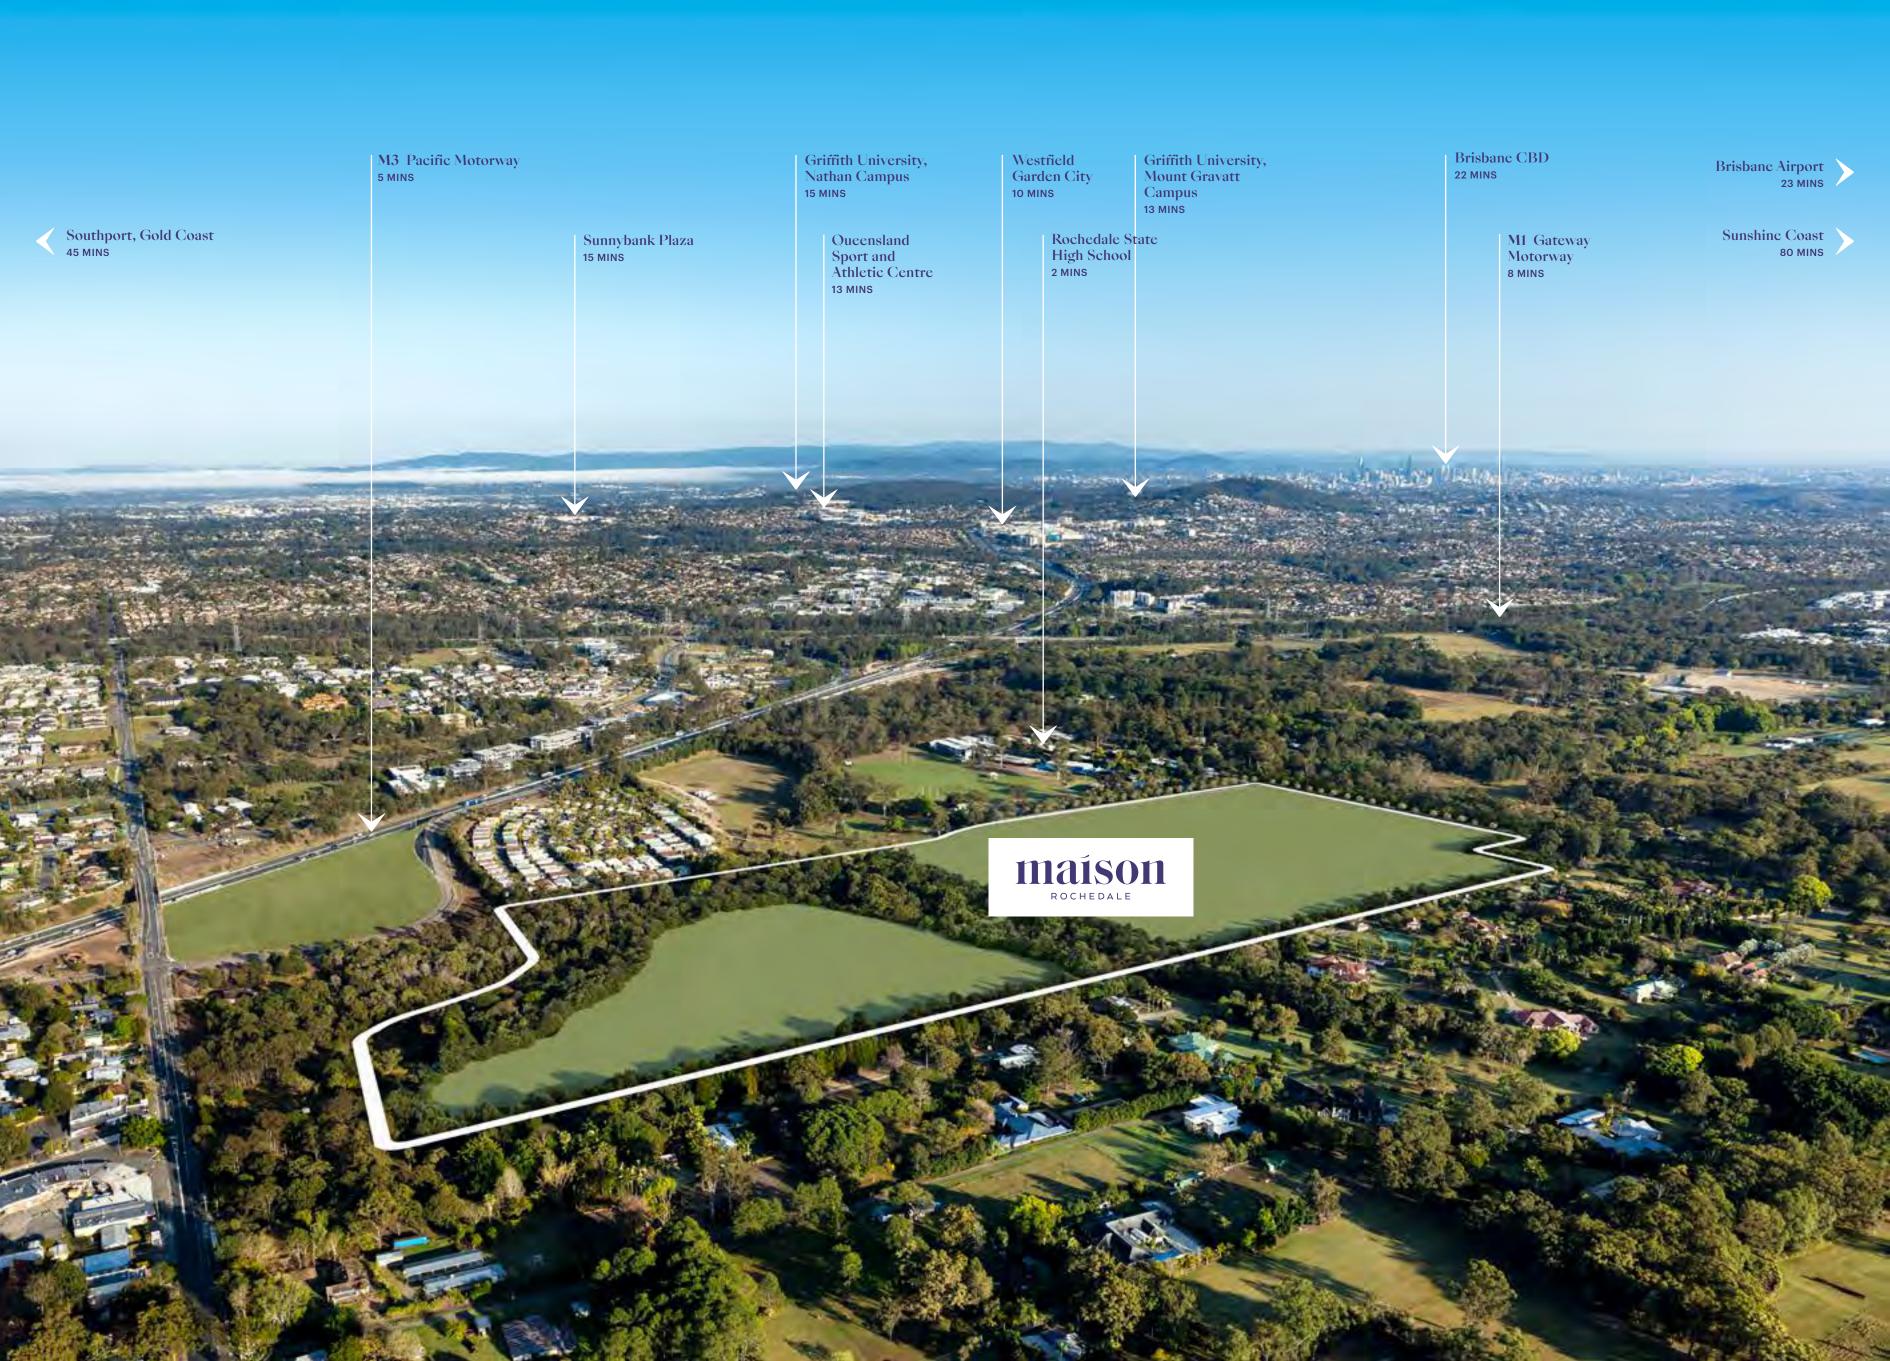

### Maison has been positioned in the heart of leafy Rochedale, connecting you with everything you need for a balance of work, rest and play.

Rapidly emerging as one of South East Queensland's most desirable, residential locations and only 18kms from the CBD, Rochedale is held in high regards as a superior, tree-lined neighbourhood.

At Maison, you'll enjoy close proximity to amenities, transport and services that cater to all lifestyles.

From quality, primary and secondary schools, to daycare centres, sporting clubs and parks, Maison is only minutes from all the places active families put a high priority on. Similarly, quick links on to the Pacific Highway and Gateway Motorway, make trips to the CBD, Gold and Sunshine Coasts a breeze.

Regular, public transport services are yet another convenience of the area, providing links to the QEII Jubilee Hospital and major employment centres like Brisbane Technology Park and Westfield Garden City, ensuring you're never far from all that's new, progressive and cosmopolitan.

### Perfectly connected