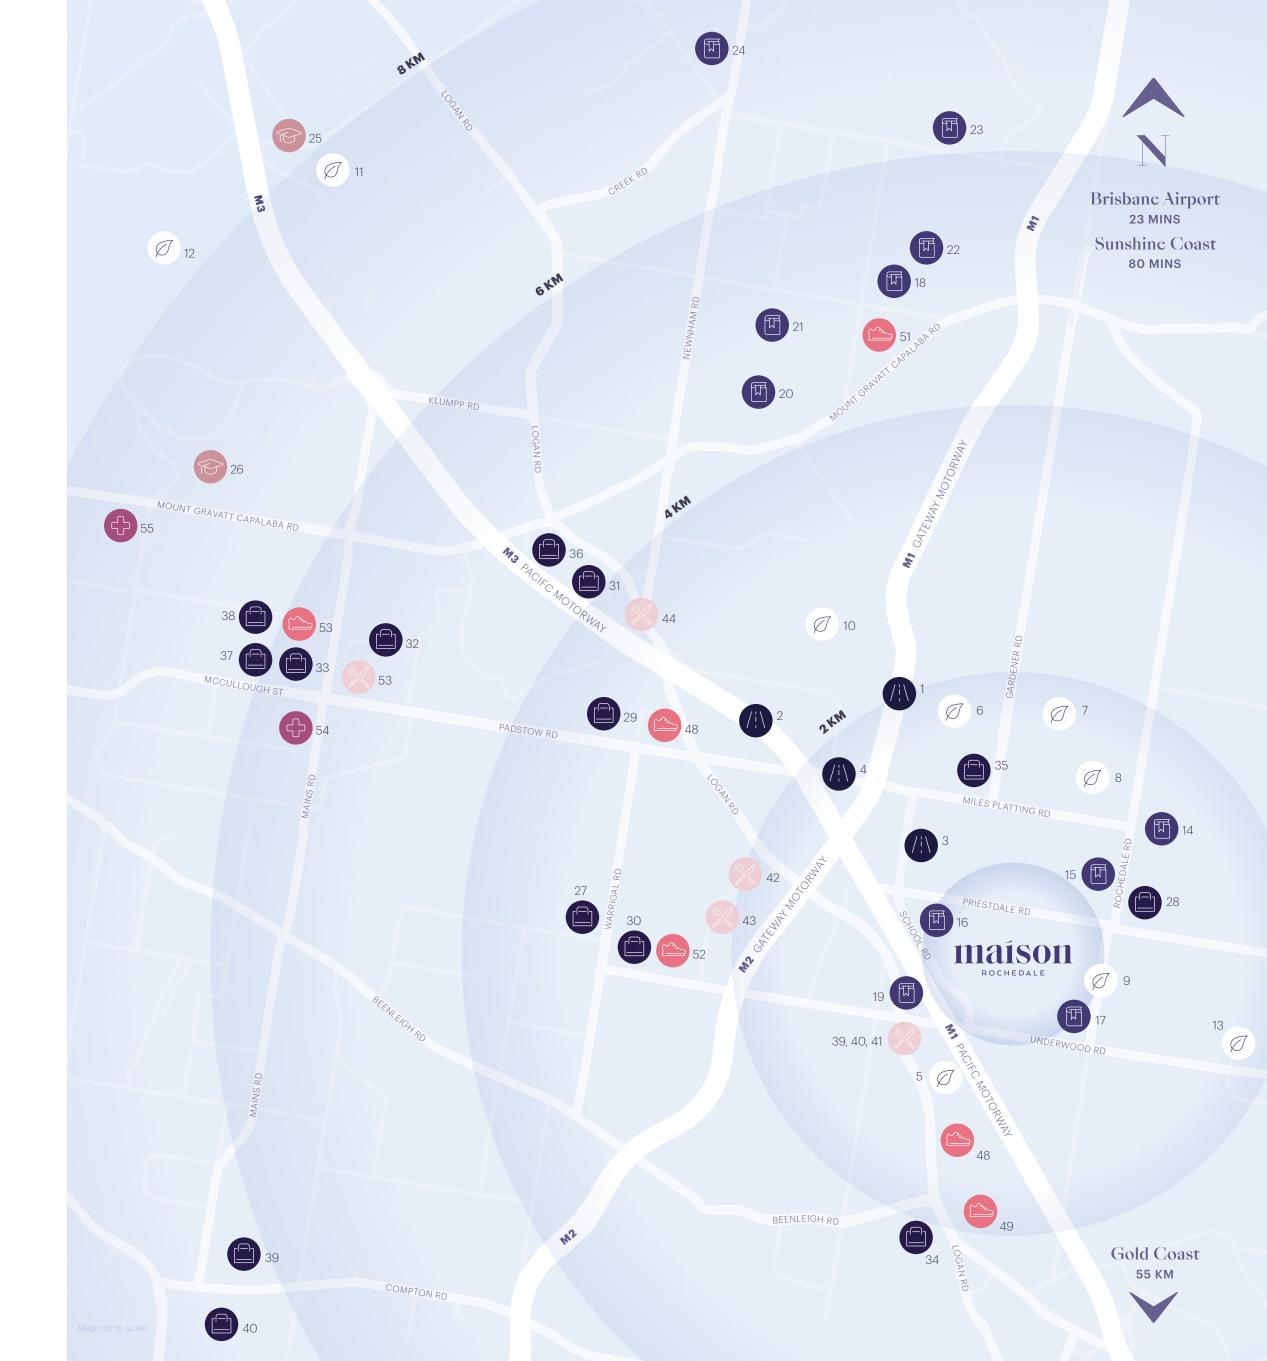

### Connectivity

- 1. Gateway Motorway
- 2. Pacific Motoway
- 3. Bus Stop
- 4. Eight Mile Plains Busway Station (Park & Ride)

### Parks

- 5. Charles Barton Park
- 6. Strawberry Fields Place
- 7. Pask Family Park
- 8. Ken Vanstone Park
- 9. Rochedale District Sports Park
- 10. Maisie Dixon Park
- 11. Mount Gravatt Outlook Reserve
- 12. Toohey Forest Park
- 13. Underwood Park

### **Schools**

- 14. Rochedale State Primary School
- 15. Redeemer Lutheran College
- 16. Rochedale State High School
- 17. St Peters Catholic Primary School
- 18. Mansfield State High School
- Eight Mile Plains State
   Primary School
- 20. Wishart State Primary School
- 21. Brisbane Adventist College
- 22. Mansfield State School
- 23. Citipointe Christian College
- 24. Seton College

### Universities

- 25. Griffith University

  Mount Gravatt Campus
- 26. Griffith University
  Nathan Campus

### Retail and Entertainment

- 27. IGA /Bottleshop
- 28. Rochedale Markets
- 29. Eight Mile Plains 7 Days Shopping Centre
- 30. Warringal Square Shopping Centre
- 31. Westfield Garden City
- 32. Sunny Park Shopping Centre
- 33. Sunnybank Plaza
- 34. Underwood Marketplace Shopping Centre
- 35. Proposed Rochedale Town Centre
- 36. Event Cinemas, Garden City
- 37. Hoyts Cinema, Sunnybank Plaza
- 38. Funhouse Family
  Entertainment Centre
- 39. Sunnybank Hills Shoppingtown
- 40. Calamvale Central Shopping Centre

### **Dining and Cafes**

- 41. Dreamhouse Cafe
- 42. Red Cardinal43. Getta Burger
- 44. The Glen Hotel
- 45. The Manor Chinese Restaurant
- 46. Garden City Dining Precinct
- 47. Sunnybank Dining Precinct

### Health

- 48. Studio 88 Yoga and Pilates
- 49. F45 Training Rochedale South
- 50. Curves Gym Eight Mile Plains
- 51. Wishart Medical Centre
- 52. Eight Mile Plains Doctors
- 53. Sunnybank Plaza Doctors

### Hospitals

- 54. Sunnybank Private Hospital
- 55. QEII Jubilee Hospital

Bring your dream home to life

Maison is a boutique community with a limited number of home sites available. With lots ranging in size from 360m² to over 741m², Maison presents a unique opportunity to build your dream home either with your own builder, or to choose from two outstanding, architecturally designed home plans, offered by Maison's premium building partners.